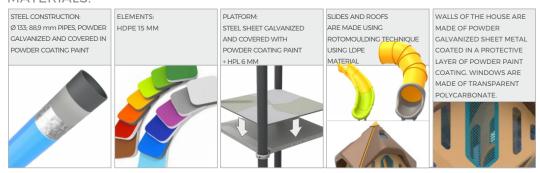

cm        |
| Amount of users                                                                                                                  | 24            |
| Product complies with EN 1176-1:2017-12                                                                                          | YES           |
| Availability of spare parts                                                                                                      | YES           |
| Age range                                                                                                                        | 3-12          |
| According to EN 1176-1-2017-12 norm, the product requires applying a safety surface according to the product's free fall height. |               |











Buglo

1431





## MATERIALS: