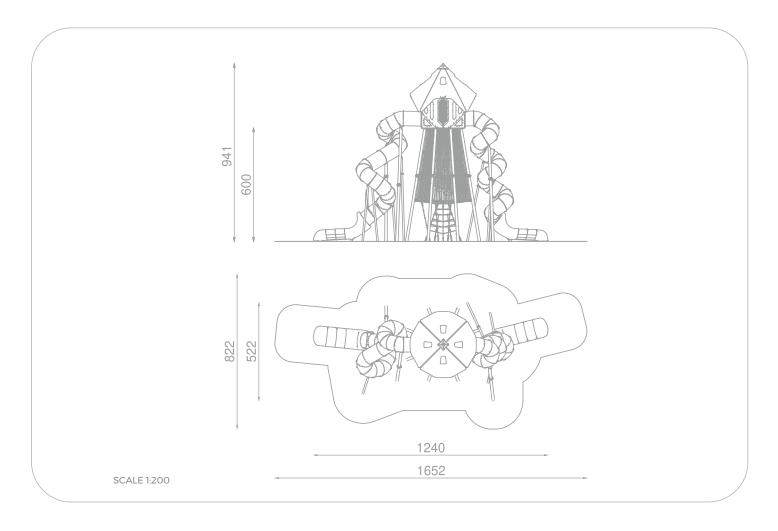

## INFORMATION ABOUT THE PRODUCT

| Dimensions                                                                                                                       | 522 x 1240 cm |
|----------------------------------------------------------------------------------------------------------------------------------|---------------|
| Safety zone                                                                                                                      | 822 x 1652 cm |
| Safety zone area                                                                                                                 | 90 m²         |
| Overall height                                                                                                                   | 941 cm        |
| Free fall height                                                                                                                 | 216 cm        |
| Amount of users                                                                                                                  | 24            |
| Product complies with EN 1176-1:2017-12                                                                                          | YES           |
| Availability of spare parts                                                                                                      | YES           |
| Age range                                                                                                                        | 3-12          |
| According to EN 1176-1-2017-12 norm, the product requires applying a safety surface according to the product's free fall height. |               |