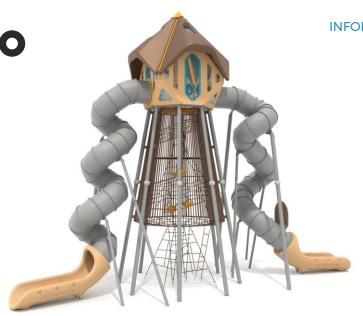

## INFORMATION ABOUT THE PRODUCT

| Dimensions                                                                                                                       | 522 x 1240 cm |
|----------------------------------------------------------------------------------------------------------------------------------|---------------|
| Safety zone                                                                                                                      | 822 x 1652 cm |
| Safety zone area                                                                                                                 | 90 m²         |
| Overall height                                                                                                                   | 941 cm        |
| Free fall height                                                                                                                 | 216 cm        |
| Amount of users                                                                                                                  | 24            |
| Product complies with EN 1176-1:2017-12                                                                                          | YES           |
| Availability of spare parts                                                                                                      | YES           |
| Age range                                                                                                                        | 3-12          |
| According to EN 1176-1-2017-12 norm, the product requires applying a safety surface according to the product's free fall height. |               |

Buglo

1431