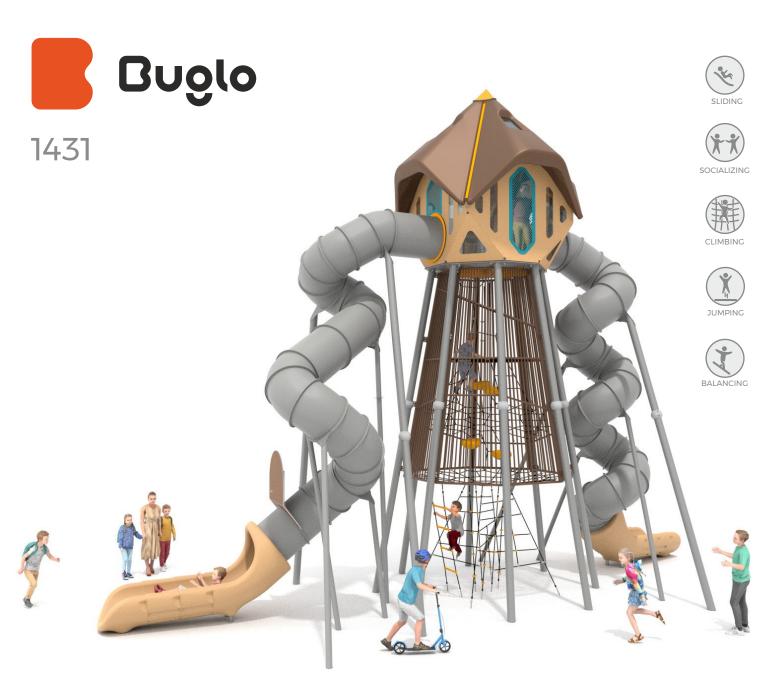

## INFORMATION ABOUT THE PRODUCT

| Dimensions                                                                                                                       | 522 x 1240 cm |
|----------------------------------------------------------------------------------------------------------------------------------|---------------|
| Safety zone                                                                                                                      | 822 x 1652 cm |
| Safety zone area                                                                                                                 | 90 m²         |
| Overall height                                                                                                                   | 941 cm        |
| Free fall height                                                                                                                 | 216 cm        |
| Amount of users                                                                                                                  | 24            |
| Product complies with EN 1176-1:2017-12                                                                                          | YES           |
| Availability of spare parts                                                                                                      | YES           |
| Age range                                                                                                                        | 3-12          |
| According to EN 1176-1-2017-12 norm, the product requires applying a safety surface according to the product's free fall height. |               |

Buglo

1431